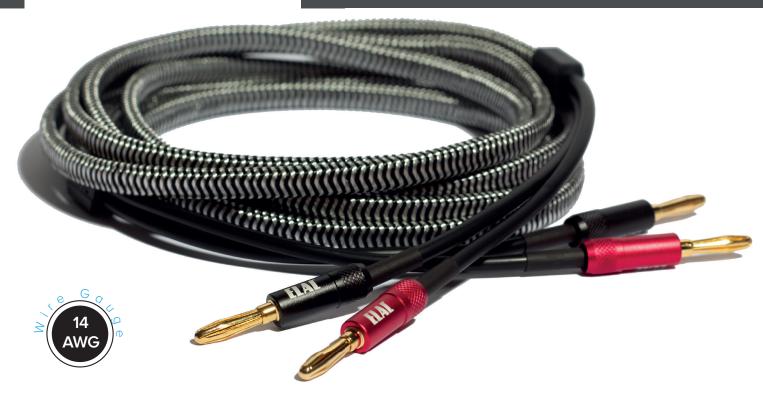

## ... because music is more than just information!

High-purity copper, 14 AWG conductor and gold-plated banana plugs

Elegant design with maximum flexibility thanks to nylon-braided PVC jacket

Innovative polyethylene dielectric for minimal capacitance and inductance coupling Sensible speaker cables are the perfect choice for those embarking on the quest for perfect sound. Rather than hampering the sound, they ensure correct signal transmission at all times in synergy with the loudspeaker.

The 14 AWG conductor and materials used guarantee outstanding electrical properties while the banana plugs offer maximum convenience.

#### **SPECIFICATIONS**

Gauge 14 AWG

Conductor 99.99% OFC (Oxygen Free Copper)

Insulation Polyethylene dielectric

Connectors 24K gold-plated beryllium/copper

Cable Count 1 pair (for 2 loudspeakers) Length 3 m / 4.5 m (10 ft / 15 ft)