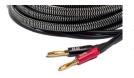

## ... because music is more than just information!

High-purity copper, 14 AWG conductor and gold-plated banana plugs

Elegant design with maximum flexibility thanks to nylon-braided PVC jacket

Innovative polyethylene dielectric for minimal capacitance and inductance coupling Sensible speaker cables are the perfect choice for those embarking on the quest for perfect sound. Rather than hampering the sound, they ensure correct signal transmission at all times in synergy with the loudspeaker.

The 14 AWG conductor and materials used guarantee outstanding electrical properties while the banana plugs offer maximum convenience.

#### **SPECIFICATIONS**

Gauge 14 AWG

Conductor 99.99% OFC (Oxygen Free Copper)

Insulation Polyethylene dielectric

Connectors 24K gold-plated beryllium/copper

Cable Count 1 pair (for 2 loudspeakers) Length 3 m / 4.5 m (10 ft / 15 ft)