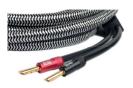

# ELAC Reference Speaker Cables

### ELAC **Reference** Speaker Cables

## ... conducting sound instead of transmitting signals!

High-purity copper, generous 12 AWG conductor and gold-plated hollow Z-type banana plugs

Elegant design with maximum flexibility thanks to nylon-braided PVC jacket

The materials used, the generous conductor gauge, and the large contact surface of the hollow z-type connectors ensure vanishingly low signal losses, while the meticulous construction minimizes inductance and capacitance effects.