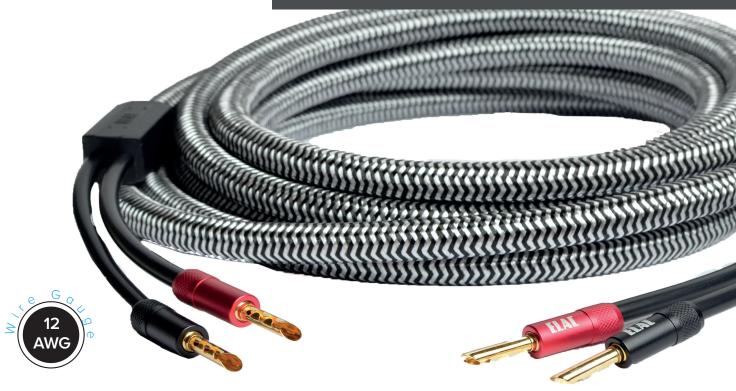

# ELAC Reference Speaker Cables

### ELAC **Reference** Speaker Cables

## ... conducting sound instead of transmitting signals!

High-purity copper, generous 12 AWG conductor and gold-plated hollow Z-type banana plugs

Elegant design with maximum flexibility thanks to nylon-braided PVC jacket

Innovative polyethylene dielectric for minimal capacitance and inductance coupling Designed to deliver full bandwidth and flawless signal transmission without coloration or compromise, ELAC Reference speaker cables ensure the best possible connection between your loudspeakers and amplifier.

The materials used, the generous conductor gauge, and the large contact surface of the hollow z-type connectors ensure vanishingly low signal losses, while the meticulous construction minimizes inductance and capacitance effects.

#### **SPECIFICATIONS**

Gauge 12 AWG

Conductor 99.99% OFC (Oxygen Free Copper)

Insulation Polyethylene dielectric

Connectors 24K gold-plated beryllium/copper

Cable Count 1 Pair (for 2 loudspeakers) Length 3 m / 4,5 m (10 ft / 15 ft)