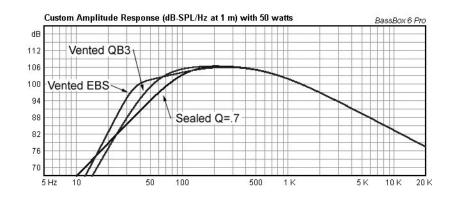

| Sealed Box Designs |            |            | Vented Box Designs |            |                |                |
|--------------------|------------|------------|--------------------|------------|----------------|----------------|
|                    | Q=.6       | Q=.7       | Q=.8               |            | QB3            | EBS            |
| Box Volume         | .25 cu.ft. | .16 cu.ft. | .12 cu.ft.         | Box Volume | .27 cu.ft.     | .56 cu.ft.     |
|                    |            |            |                    | Fb         | 47 Hz          | 36 Hz          |
|                    |            |            |                    | Vent       | 2" D x 13.5" L | 2" D x 10.6" L |
| F3                 | 93 Hz      | 94 Hz      | 97 Hz              | F3         | 66 Hz          | 66 Hz          |