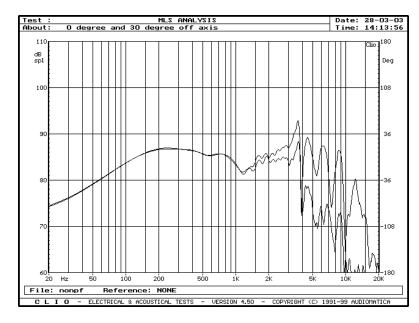

| T/S Parameters     |             |  |  |  |  |  |
|--------------------|-------------|--|--|--|--|--|
| Mechanical         |             |  |  |  |  |  |
| Fs                 | 37 Hz       |  |  |  |  |  |
| Qms                | 2.50        |  |  |  |  |  |
| Vas                | .88 cu.ft.  |  |  |  |  |  |
| Cms                | 1.1 mm/N    |  |  |  |  |  |
| Mms                | 16.5 g      |  |  |  |  |  |
| Rms(calc)          | 1.56 kg/s   |  |  |  |  |  |
| Xmax               | 4.5 mm      |  |  |  |  |  |
| Diameter           | 127 mm      |  |  |  |  |  |
| Sd                 | 126.5 sq.cm |  |  |  |  |  |
| Vd(calc)           | .057 L      |  |  |  |  |  |
| Electrical         |             |  |  |  |  |  |
| Qes                | 0.33        |  |  |  |  |  |
| Re                 | 6.80 ohms   |  |  |  |  |  |
| Le                 | 1.4 mH      |  |  |  |  |  |
| Z(nom)             | 8 ohms      |  |  |  |  |  |
| Power(RMS)         | 75 watts    |  |  |  |  |  |
| Power(Max)         | 150 watts   |  |  |  |  |  |
| Electromechanical  |             |  |  |  |  |  |
| Qts                | 0.29        |  |  |  |  |  |
| BL                 | 8.89        |  |  |  |  |  |
| no(efficiency)     | 0.37%       |  |  |  |  |  |
| 1-W<br>SPL(calc)   | 87.8 dB     |  |  |  |  |  |
| 2.83V<br>SPL(calc) | 88.5 dB     |  |  |  |  |  |