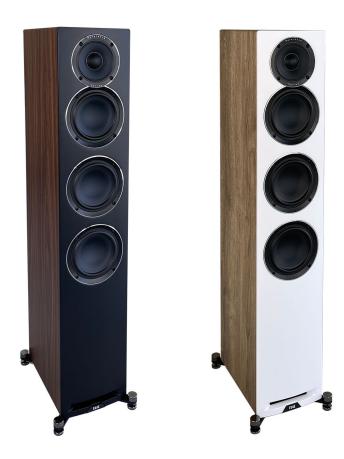

Uni-Fi Reference UFR52 Floorstanding Loudspeakers The Ultimate Floor Speaker

The new Uni-Fi Reference Series establishes a level of performance and cosmetics not associated at this price point. Designed to blend with traditional or contemporary styles.

#### UFR52-BK/W SPECIFICATIONS

| SPEAKER TYPE        | 3-Way Bass Reflex                                                 |
|---------------------|-------------------------------------------------------------------|
| FREQUENCY RESPONSE  | 40Hz—35000Hz                                                      |
| NOMINAL IMPEDANCE   | 6 Ohms                                                            |
| SENSITIVITY         | 86db                                                              |
| CROSSOVER FREQUENCY | 220 / 1800Hz                                                      |
| MAXIMUM POWER INPUT | 140 Watts                                                         |
| TWEETER             | 1" Soft Dome                                                      |
| MIDRANGE            | 4" Aluminum                                                       |
| WOOFERS             | 3 x 5.25" Aluminum                                                |
| CABINET             | CARB2 Rated MDF                                                   |
| CABINET FINISH      | Satin White with Oak Sides<br>or<br>Satin Black with Walnut Sides |
| PORTS               | Dual Flared Slot / Dual Flared                                    |
| BINDING POSTS       | Bi-Wire 5-Way                                                     |
| DIMENSIONS (WxHxD)  | 7.28" x 39.18" x 13.31"                                           |
| NET WEIGHT          | 52.36 lbs                                                         |