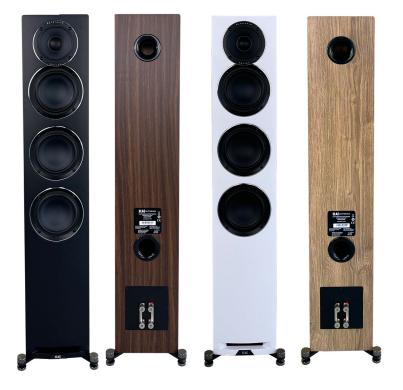

Uni-Fi Reference UFR52 Floorstanding Loudspeakers The Ultimate Floor Speaker

The new Uni-Fi Reference Series establishes a level of performance and cosmetics not associated at this price point. Designed to blend with traditional or contemporary styles.

#### UFR52-BK/W SPECIFICATIONS

| SPEAKER TYPE        | 3-Way Bass Reflex                                                 |
|---------------------|-------------------------------------------------------------------|
| FREQUENCY RESPONSE  | 40Hz—35000Hz                                                      |
| NOMINAL IMPEDANCE   | 6 Ohms                                                            |
| SENSITIVITY         | 86db                                                              |
| CROSSOVER FREQUENCY | 220 / 1800Hz                                                      |
| MAXIMUM POWER INPUT | 140 Watts                                                         |
| TWEETER             | 1" Soft Dome                                                      |
| MIDRANGE            | 4" Aluminum                                                       |
| WOOFERS             | 3 x 5.25" Aluminum                                                |
| CABINET             | CARB2 Rated MDF                                                   |
| CABINET FINISH      | Satin White with Oak Sides<br>or<br>Satin Black with Walnut Sides |
| PORTS               | Dual Flared Slot / Dual Flared                                    |
| BINDING POSTS       | Bi-Wire 5-Way                                                     |
| DIMENSIONS (WxHxD)  | 7.28" x 39.18" x 13.31"                                           |
| NET WEIGHT          | 52.36 lbs                                                         |