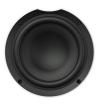

#### Newly developed 5.25" Aluminum Woofer with Cast Chassis

Drastically improving low-end reproduction, this newly developed bass driver features a single piece compound curvature aluminum cone with a large rear vented magnet delivering improved linearity and better low frequency response of any previous Uni-Fi floorstanding speaker.